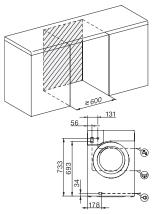

| Construction type                      |               |
|----------------------------------------|---------------|
| Suitable for stacking                  | •             |
| Side-by-side                           | •             |
| Slot-in                                | •             |
| Can be built-under                     | •             |
| Door hinge                             | right         |
| Model                                  |               |
| Front-loader                           | •             |
| Washing machine with TD fct.           |               |
| Continuous washing and drying cycle    | •             |
| Electronic residual moisture sensing   | •             |
| Condenser dryers with water cooling    | •             |
| Thermospin                             | •             |
| Spinning                               |               |
| Max. spin speed                        | 1600          |
| Rinse hold                             | •             |
| Without spin function                  | •             |
| Design                                 |               |
| Appliance colour                       | Lotus white   |
| Control panel colour                   | Lotus white   |
| Door design                            | Chrome        |
| Control panel version                  | Straight      |
| Control type                           | Touch control |
| Display                                | MTouch        |
| Cleaning performance                   |               |
| Innovative PowerWash technology        | •             |
| PowerWash                              | •             |
| TwinDos automatic detergent dispensing | •             |
| CapDosing portioned dispensing         | •             |
| Stains option                          | •             |
| Certified virus hygiene                | •             |
| Gentle laundry care                    |               |
| Honeycomb drum                         | •             |
| Load in kg for washing                 | 8.0           |
| Load in kg when drying                 | 5.0           |
| PerfectCare technology                 | •             |
| User convenience                       |               |
| Networking with Miele@home             | •             |
| SteamCare steam system                 | •             |
| Delay start up to 24 hours             | •             |
| Time left display                      | •             |
| Time of day display                    | •             |
| Programme sequence indicator           | in display    |
| Favourite programmes                   | •             |
| Automatic rinse out fluff              | •             |
| Drum lighting                          | LED           |
| MultiLingua                            | •             |
| -                                      | •             |
| AutoClean detergent drawer             |               |