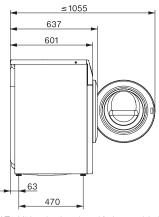

| Construction type                      |               |
|----------------------------------------|---------------|
| Suitable for stacking                  | •             |
| Side-by-side                           | •             |
| Slot-in                                | •             |
| Can be built-under                     | •             |
| Door hinge                             | right         |
| Model                                  |               |
| Front-loader                           | •             |
| Washing machine with TD fct.           |               |
| Continuous washing and drying cycle    | •             |
| Electronic residual moisture sensing   | •             |
| Condenser dryers with water cooling    | •             |
| Thermospin                             | •             |
| Spinning                               |               |
| Max. spin speed                        | 1600          |
| Rinse hold                             | •             |
| Without spin function                  | •             |
| Design                                 |               |
| Appliance colour                       | Lotus white   |
| Control panel colour                   | Lotus white   |
| Door design                            | Chrome        |
| Control panel version                  | Straight      |
| Control type                           | Touch control |
| Display                                | MTouch        |
| Cleaning performance                   |               |
| Innovative PowerWash technology        | •             |
| PowerWash                              | •             |
| TwinDos automatic detergent dispensing | •             |
| CapDosing portioned dispensing         | •             |
| Stains option                          | •             |
| Certified virus hygiene                | •             |
| Gentle laundry care                    |               |
| Honeycomb drum                         | •             |
| Load in kg for washing                 | 8.0           |
| Load in kg when drying                 | 5.0           |
| PerfectCare technology                 | •             |
| User convenience                       |               |
| Networking with Miele@home             | •             |
| SteamCare steam system                 | •             |
| Delay start up to 24 hours             | •             |
| Time left display                      | •             |
| Time of day display                    | •             |
| Programme sequence indicator           | in display    |
| Favourite programmes                   | •             |
| Automatic rinse out fluff              | •             |
| Drum lighting                          | LED           |
| MultiLingua                            | •             |
| -                                      | •             |
| AutoClean detergent drawer             |               |