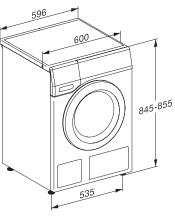

| Construction type                      |               |
|----------------------------------------|---------------|
| Suitable for stacking                  | •             |
| Side-by-side                           | •             |
| Slot-in                                | •             |
| Can be built-under                     | •             |
| Door hinge                             | right         |
| Model                                  |               |
| Front-loader                           | •             |
| Washing machine with TD fct.           |               |
| Continuous washing and drying cycle    | •             |
| Electronic residual moisture sensing   | •             |
| Condenser dryers with water cooling    | •             |
| Thermospin                             | •             |
| Spinning                               |               |
| Max. spin speed                        | 1600          |
| Rinse hold                             | •             |
| Without spin function                  | •             |
| Design                                 |               |
| Appliance colour                       | Lotus white   |
| Control panel colour                   | Lotus white   |
| Door design                            | Chrome        |
| Control panel version                  | Straight      |
| Control type                           | Touch control |
| Display                                | MTouch        |
| Cleaning performance                   |               |
| Innovative PowerWash technology        | •             |
| PowerWash                              | •             |
| TwinDos automatic detergent dispensing | •             |
| CapDosing portioned dispensing         | •             |
| Stains option                          | •             |
| Certified virus hygiene                | •             |
| Gentle laundry care                    |               |
| Honeycomb drum                         | •             |
| Load in kg for washing                 | 8.0           |
| Load in kg when drying                 | 5.0           |
| PerfectCare technology                 | •             |
| User convenience                       |               |
| Networking with Miele@home             | •             |
| SteamCare steam system                 | •             |
| Delay start up to 24 hours             | •             |
| Time left display                      | •             |
| Time of day display                    | •             |
| Programme sequence indicator           | in display    |
| Favourite programmes                   | •             |
| Automatic rinse out fluff              | •             |
| Drum lighting                          | LED           |
| MultiLingua                            | •             |
| -                                      | •             |
| AutoClean detergent drawer             |               |