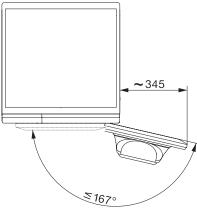

| Construction type                      |               |
|----------------------------------------|---------------|
| Suitable for stacking                  | •             |
| Side-by-side                           | •             |
| Slot-in                                | •             |
| Can be built-under                     | •             |
| Door hinge                             | right         |
| Model                                  |               |
| Front-loader                           | •             |
| Washing machine with TD fct.           |               |
| Continuous washing and drying cycle    | •             |
| Electronic residual moisture sensing   | •             |
| Condenser dryers with water cooling    | •             |
| Thermospin                             | •             |
| Spinning                               |               |
| Max. spin speed                        | 1600          |
| Rinse hold                             | •             |
| Without spin function                  | •             |
| Design                                 |               |
| Appliance colour                       | Lotus white   |
| Control panel colour                   | Lotus white   |
| Door design                            | Chrome        |
| Control panel version                  | Straight      |
| Control type                           | Touch control |
| Display                                | MTouch        |
| Cleaning performance                   |               |
| Innovative PowerWash technology        | •             |
| PowerWash                              | •             |
| TwinDos automatic detergent dispensing | •             |
| CapDosing portioned dispensing         | •             |
| Stains option                          | •             |
| Certified virus hygiene                | •             |
| Gentle laundry care                    |               |
| Honeycomb drum                         | •             |
| Load in kg for washing                 | 8.0           |
| Load in kg when drying                 | 5.0           |
| PerfectCare technology                 | •             |
| User convenience                       |               |
| Networking with Miele@home             | •             |
| SteamCare steam system                 | •             |
| Delay start up to 24 hours             | •             |
| Time left display                      | •             |
| Time of day display                    | •             |
| Programme sequence indicator           | in display    |
| Favourite programmes                   | •             |
| Automatic rinse out fluff              | •             |
| Drum lighting                          | LED           |
| MultiLingua                            | •             |
| -                                      | •             |
| AutoClean detergent drawer             |               |