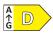

| Construction type                                                              |                           |
|--------------------------------------------------------------------------------|---------------------------|
|                                                                                | •                         |
| Suitable for stacking                                                          |                           |
| Side-by-side Slot-in                                                           | •                         |
| Can be built-under                                                             |                           |
|                                                                                |                           |
| Door hinge                                                                     | right                     |
| Model                                                                          |                           |
| Front-loader                                                                   | •                         |
| Washing machine with TD fct.                                                   |                           |
| Continuous washing and drying cycle                                            | ·                         |
| Electronic residual moisture sensing                                           |                           |
| Condenser dryers with water cooling                                            |                           |
| Thermospin                                                                     | •                         |
| Spinning                                                                       |                           |
| Max. spin speed                                                                | 1500                      |
| Rinse hold                                                                     | •                         |
| Without spin function                                                          | •                         |
| Design                                                                         |                           |
| Appliance colour                                                               | Lotus white               |
| Control panel colour                                                           | Lotus white               |
| Door design                                                                    | Graphite grey PearlFinish |
| Rotary selector colour                                                         | Lotus White               |
| Control panel version                                                          | Straight                  |
| Control type                                                                   | Rotary control            |
| Display                                                                        | DirectSensor white,       |
|                                                                                | 7 segment                 |
| Gentle laundry care                                                            |                           |
| Honeycomb drum                                                                 | •                         |
| Load in kg for washing                                                         | 8.0                       |
| Load in kg when drying                                                         | 5.0                       |
| PerfectCare technology                                                         | •                         |
| User convenience                                                               |                           |
| Networking with Miele@home                                                     | •                         |
| Delay start up to 24 hours                                                     | •                         |
| Time left display                                                              | •                         |
| Programme sequence indicator                                                   | No                        |
| Automatic rinse out fluff                                                      | •                         |
| AutoClean detergent drawer                                                     | •                         |
| AddLoad                                                                        | •                         |
| Efficiency and sustainability                                                  |                           |
| Energy efficiency class (A-G)                                                  | A                         |
| Energy efficiency class for washing and drying (A-G)                           | D                         |
| Weighted energy consumption per 100 operating cycles for                       | 266                       |
| the complete operating cycle in kWh                                            |                           |
| Weighted energy consumption per 100 operating cycles for the wash cycle in kWh | 47                        |
| Weighted water consumption per operating cycle for the wash cycle in I         | 47                        |
|                                                                                |                           |
| Weighted water consumption per operating cycle for the                         | 68                        |
|                                                                                | 68<br>B                   |