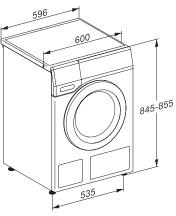

| Construction type                                                              |                           |
|--------------------------------------------------------------------------------|---------------------------|
|                                                                                | •                         |
| Suitable for stacking                                                          |                           |
| Side-by-side Slot-in                                                           | •                         |
| Can be built-under                                                             |                           |
|                                                                                |                           |
| Door hinge                                                                     | right                     |
| Model                                                                          |                           |
| Front-loader                                                                   | •                         |
| Washing machine with TD fct.                                                   |                           |
| Continuous washing and drying cycle                                            | ·                         |
| Electronic residual moisture sensing                                           |                           |
| Condenser dryers with water cooling                                            |                           |
| Thermospin                                                                     | •                         |
| Spinning                                                                       |                           |
| Max. spin speed                                                                | 1500                      |
| Rinse hold                                                                     | •                         |
| Without spin function                                                          | •                         |
| Design                                                                         |                           |
| Appliance colour                                                               | Lotus white               |
| Control panel colour                                                           | Lotus white               |
| Door design                                                                    | Graphite grey PearlFinish |
| Rotary selector colour                                                         | Lotus White               |
| Control panel version                                                          | Straight                  |
| Control type                                                                   | Rotary control            |
| Display                                                                        | DirectSensor white,       |
|                                                                                | 7 segment                 |
| Gentle laundry care                                                            |                           |
| Honeycomb drum                                                                 | •                         |
| Load in kg for washing                                                         | 8.0                       |
| Load in kg when drying                                                         | 5.0                       |
| PerfectCare technology                                                         | •                         |
| User convenience                                                               |                           |
| Networking with Miele@home                                                     | •                         |
| Delay start up to 24 hours                                                     | •                         |
| Time left display                                                              | •                         |
| Programme sequence indicator                                                   | No                        |
| Automatic rinse out fluff                                                      | •                         |
| AutoClean detergent drawer                                                     | •                         |
| AddLoad                                                                        | •                         |
| Efficiency and sustainability                                                  |                           |
| Energy efficiency class (A-G)                                                  | A                         |
| Energy efficiency class for washing and drying (A-G)                           | D                         |
| Weighted energy consumption per 100 operating cycles for                       | 266                       |
| the complete operating cycle in kWh                                            |                           |
| Weighted energy consumption per 100 operating cycles for the wash cycle in kWh | 47                        |
| Weighted water consumption per operating cycle for the wash cycle in I         | 47                        |
|                                                                                |                           |
| Weighted water consumption per operating cycle for the                         | 68                        |
|                                                                                | 68<br>B                   |