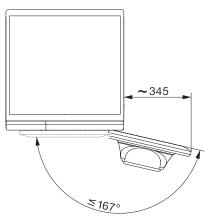

| Construction type                                                              |                           |
|--------------------------------------------------------------------------------|---------------------------|
|                                                                                | •                         |
| Suitable for stacking                                                          |                           |
| Side-by-side Slot-in                                                           | •                         |
| Can be built-under                                                             |                           |
|                                                                                |                           |
| Door hinge                                                                     | right                     |
| Model                                                                          |                           |
| Front-loader                                                                   | •                         |
| Washing machine with TD fct.                                                   |                           |
| Continuous washing and drying cycle                                            | ·                         |
| Electronic residual moisture sensing                                           |                           |
| Condenser dryers with water cooling                                            |                           |
| Thermospin                                                                     | •                         |
| Spinning                                                                       |                           |
| Max. spin speed                                                                | 1500                      |
| Rinse hold                                                                     | •                         |
| Without spin function                                                          | •                         |
| Design                                                                         |                           |
| Appliance colour                                                               | Lotus white               |
| Control panel colour                                                           | Lotus white               |
| Door design                                                                    | Graphite grey PearlFinish |
| Rotary selector colour                                                         | Lotus White               |
| Control panel version                                                          | Straight                  |
| Control type                                                                   | Rotary control            |
| Display                                                                        | DirectSensor white,       |
|                                                                                | 7 segment                 |
| Gentle laundry care                                                            |                           |
| Honeycomb drum                                                                 | •                         |
| Load in kg for washing                                                         | 8.0                       |
| Load in kg when drying                                                         | 5.0                       |
| PerfectCare technology                                                         | •                         |
| User convenience                                                               |                           |
| Networking with Miele@home                                                     | •                         |
| Delay start up to 24 hours                                                     | •                         |
| Time left display                                                              | •                         |
| Programme sequence indicator                                                   | No                        |
| Automatic rinse out fluff                                                      | •                         |
| AutoClean detergent drawer                                                     | •                         |
| AddLoad                                                                        | •                         |
| Efficiency and sustainability                                                  |                           |
| Energy efficiency class (A-G)                                                  | A                         |
| Energy efficiency class for washing and drying (A-G)                           | D                         |
| Weighted energy consumption per 100 operating cycles for                       | 266                       |
| the complete operating cycle in kWh                                            |                           |
| Weighted energy consumption per 100 operating cycles for the wash cycle in kWh | 47                        |
| Weighted water consumption per operating cycle for the wash cycle in I         | 47                        |
|                                                                                |                           |
| Weighted water consumption per operating cycle for the                         | 68                        |
|                                                                                | 68<br>B                   |