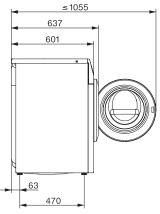

| Construction type                                                              |                           |
|--------------------------------------------------------------------------------|---------------------------|
|                                                                                | •                         |
| Suitable for stacking                                                          |                           |
| Side-by-side Slot-in                                                           | •                         |
| Can be built-under                                                             |                           |
|                                                                                |                           |
| Door hinge                                                                     | right                     |
| Model                                                                          |                           |
| Front-loader                                                                   | •                         |
| Washing machine with TD fct.                                                   |                           |
| Continuous washing and drying cycle                                            | ·                         |
| Electronic residual moisture sensing                                           |                           |
| Condenser dryers with water cooling                                            |                           |
| Thermospin                                                                     | •                         |
| Spinning                                                                       |                           |
| Max. spin speed                                                                | 1500                      |
| Rinse hold                                                                     | •                         |
| Without spin function                                                          | •                         |
| Design                                                                         |                           |
| Appliance colour                                                               | Lotus white               |
| Control panel colour                                                           | Lotus white               |
| Door design                                                                    | Graphite grey PearlFinish |
| Rotary selector colour                                                         | Lotus White               |
| Control panel version                                                          | Straight                  |
| Control type                                                                   | Rotary control            |
| Display                                                                        | DirectSensor white,       |
|                                                                                | 7 segment                 |
| Gentle laundry care                                                            |                           |
| Honeycomb drum                                                                 | •                         |
| Load in kg for washing                                                         | 8.0                       |
| Load in kg when drying                                                         | 5.0                       |
| PerfectCare technology                                                         | •                         |
| User convenience                                                               |                           |
| Networking with Miele@home                                                     | •                         |
| Delay start up to 24 hours                                                     | •                         |
| Time left display                                                              | •                         |
| Programme sequence indicator                                                   | No                        |
| Automatic rinse out fluff                                                      | •                         |
| AutoClean detergent drawer                                                     | •                         |
| AddLoad                                                                        | •                         |
| Efficiency and sustainability                                                  |                           |
| Energy efficiency class (A-G)                                                  | A                         |
| Energy efficiency class for washing and drying (A-G)                           | D                         |
| Weighted energy consumption per 100 operating cycles for                       | 266                       |
| the complete operating cycle in kWh                                            |                           |
| Weighted energy consumption per 100 operating cycles for the wash cycle in kWh | 47                        |
| Weighted water consumption per operating cycle for the wash cycle in I         | 47                        |
|                                                                                |                           |
| Weighted water consumption per operating cycle for the                         | 68                        |
|                                                                                | 68<br>B                   |