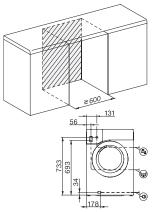

| Construction type                                                              |                           |
|--------------------------------------------------------------------------------|---------------------------|
|                                                                                | •                         |
| Suitable for stacking                                                          |                           |
| Side-by-side Slot-in                                                           | •                         |
| Can be built-under                                                             |                           |
|                                                                                |                           |
| Door hinge                                                                     | right                     |
| Model                                                                          |                           |
| Front-loader                                                                   | •                         |
| Washing machine with TD fct.                                                   |                           |
| Continuous washing and drying cycle                                            | ·                         |
| Electronic residual moisture sensing                                           |                           |
| Condenser dryers with water cooling                                            |                           |
| Thermospin                                                                     | •                         |
| Spinning                                                                       |                           |
| Max. spin speed                                                                | 1500                      |
| Rinse hold                                                                     | •                         |
| Without spin function                                                          | •                         |
| Design                                                                         |                           |
| Appliance colour                                                               | Lotus white               |
| Control panel colour                                                           | Lotus white               |
| Door design                                                                    | Graphite grey PearlFinish |
| Rotary selector colour                                                         | Lotus White               |
| Control panel version                                                          | Straight                  |
| Control type                                                                   | Rotary control            |
| Display                                                                        | DirectSensor white,       |
|                                                                                | 7 segment                 |
| Gentle laundry care                                                            |                           |
| Honeycomb drum                                                                 | •                         |
| Load in kg for washing                                                         | 8.0                       |
| Load in kg when drying                                                         | 5.0                       |
| PerfectCare technology                                                         | •                         |
| User convenience                                                               |                           |
| Networking with Miele@home                                                     | •                         |
| Delay start up to 24 hours                                                     | •                         |
| Time left display                                                              | •                         |
| Programme sequence indicator                                                   | No                        |
| Automatic rinse out fluff                                                      | •                         |
| AutoClean detergent drawer                                                     | •                         |
| AddLoad                                                                        | •                         |
| Efficiency and sustainability                                                  |                           |
| Energy efficiency class (A-G)                                                  | A                         |
| Energy efficiency class for washing and drying (A-G)                           | D                         |
| Weighted energy consumption per 100 operating cycles for                       | 266                       |
| the complete operating cycle in kWh                                            |                           |
| Weighted energy consumption per 100 operating cycles for the wash cycle in kWh | 47                        |
| Weighted water consumption per operating cycle for the wash cycle in I         | 47                        |
|                                                                                |                           |
| Weighted water consumption per operating cycle for the                         | 68                        |
|                                                                                | 68<br>B                   |