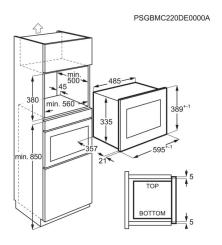

## **Product Specification**

| PNC         | 947 608 886                                   |
|-------------|-----------------------------------------------|
| Bar Code    | 7333394048444                                 |
| Height (mm) | 388                                           |
| Width (mm)  | 595                                           |
| Depth (mm)  | 377                                           |
| Net Weight  | 15.6                                          |
| Voltage (V) | 230                                           |
| Colour      | Black/Stainless steel with<br>antifingerprint |