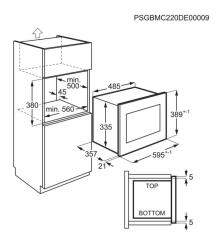

## **Product Specification**

| PNC         | 947 608 886                                   |
|-------------|-----------------------------------------------|
| Bar Code    | 7333394048444                                 |
| Height (mm) | 388                                           |
| Width (mm)  | 595                                           |
| Depth (mm)  | 377                                           |
| Net Weight  | 15.6                                          |
| Voltage (V) | 230                                           |
| Colour      | Black/Stainless steel with<br>antifingerprint |