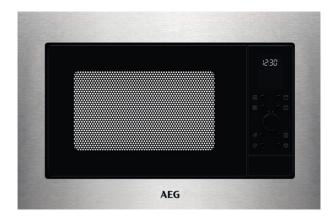

# 6000 Integrated Microwave oven 25 I Black/Stainless steel with antifingerprint

### MSE2527DM

#### Dish up delicious

Dish up delicious meals in moments with this dual-function microwave – with a grill feature for that professional finish. Delivering on both taste and texture, that finishing touch is yours at a touch of a button – from crisp bacon to a golden cheese crust.

## Professional access for full control over the cooking process

With its professional side-opening door, this microwave oven offers direct access to your food for greater control over the cooking process.

#### Microwave and grill in any combination

You can use both the microwave and the grill function in any combination, giving you more possibilities when cooking the perfect meal.

- · Combi microwave and grill cooking
- 1000W quartz grill
- Glass turntable
- Stainless steel interior
- · Push button door opening
- Grill cooking
- Fast, efficient microwave cooking
- Crunch pizza function
- Quartz grill
- 25 litre capacity
- Audible End Signal
- · Combi microwave and fan cooking
- Child lock
- Anti-fingerprint stainless steel
- New active display
- Rectangular grill rack
- Finger print proof stainless steel
- Combi microwave oven and grill